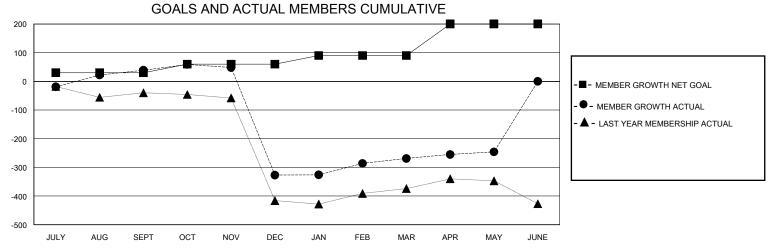

## District 321 F

Results as of: 5/31/2020

| GMT:                  |               |           | GMT CA        |                       |                        |                         |                                                    |  |  |
|-----------------------|---------------|-----------|---------------|-----------------------|------------------------|-------------------------|----------------------------------------------------|--|--|
| Clubs                 |               |           |               | Members               |                        |                         |                                                    |  |  |
| RESULTS FOR 2019-2020 |               |           |               | RESULTS FOR 2019-2020 |                        |                         |                                                    |  |  |
| QUARTER               | NEW CLUB GOAL | NEW CLUBS | DROPPED CLUBS | QUARTER MEM           | BER GROWTH NET<br>GOAL | MEMBER GROWTH<br>ACTUAL | DROPPED<br>MEMBERS ACTUAL<br>(including transfers) |  |  |
| JULY/AUG/SEPT         | 2             | 2         | 0             | JULY/AUG/SEPT         | 30                     | 186                     | 135                                                |  |  |
| OCT/NOV/DEC           | 2             | 1         | 13            | OCT/NOV/DEC           | 30                     | 71                      | 432                                                |  |  |
| JAN/FEB/MAR           | 2             | 0         | 0             | JAN/FEB/MAR           | 30                     | 282                     | 80                                                 |  |  |
| APR/MAY/JUNE          | 4             | 1         | 0             | APR/MAY/JUNE          | 110                    | 79                      | 37                                                 |  |  |