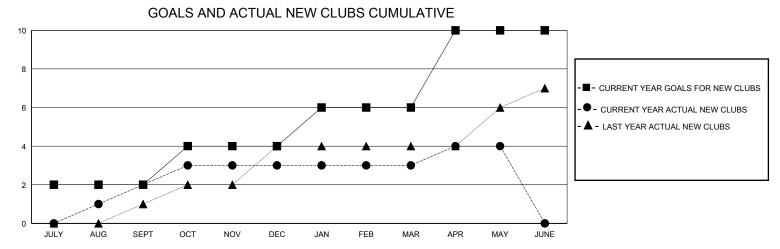

## District 321 F

Results as of: 5/31/2020

| GMT:                  |               |           | GMT CA        |                       |                        |                         |                                                    |  |  |
|-----------------------|---------------|-----------|---------------|-----------------------|------------------------|-------------------------|----------------------------------------------------|--|--|
| Clubs                 |               |           |               | Members               |                        |                         |                                                    |  |  |
| RESULTS FOR 2019-2020 |               |           |               | RESULTS FOR 2019-2020 |                        |                         |                                                    |  |  |
| QUARTER               | NEW CLUB GOAL | NEW CLUBS | DROPPED CLUBS | QUARTER MEM           | BER GROWTH NET<br>GOAL | MEMBER GROWTH<br>ACTUAL | DROPPED<br>MEMBERS ACTUAL<br>(including transfers) |  |  |
| JULY/AUG/SEPT         | 2             | 2         | 0             | JULY/AUG/SEPT         | 30                     | 186                     | 135                                                |  |  |
| OCT/NOV/DEC           | 2             | 1         | 13            | OCT/NOV/DEC           | 30                     | 71                      | 432                                                |  |  |
| JAN/FEB/MAR           | 2             | 0         | 0             | JAN/FEB/MAR           | 30                     | 282                     | 80                                                 |  |  |
| APR/MAY/JUNE          | 4             | 1         | 0             | APR/MAY/JUNE          | 110                    | 79                      | 37                                                 |  |  |